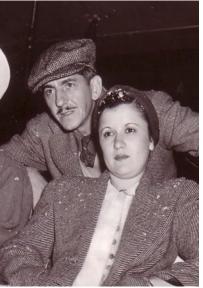

Brother of Maurice Pivar.

Benjamin Pivar married Judith Schonzeit, the daughter of Wolf and Jennie Weiner Schonzeit, on 29 April 1937 in Los Angeles, California.

Ben Pivar was a Hollywood producer who started his career in the late 1920s as a film cutter.