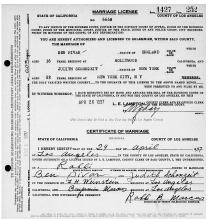

Brother of Maurice Pivar.

Benjamin Pivar married Judith Schonzeit, the daughter of Wolf and Jennie Weiner Schonzeit, on 29 April 1937 in Los Angeles, California.

Ben Pivar was a Hollywood producer who started his career in the late 1920s as a film cutter.